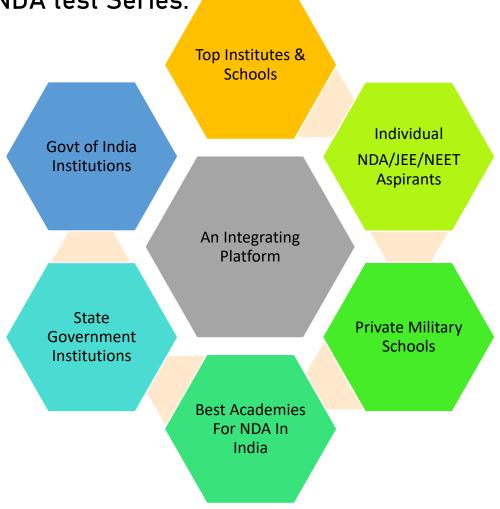

# What Special We HAVE...?

#### Integrating The best Minds From Various states and Institutions in India For NDA Preparation

Success Strategy behind the NDA test Series:

\_

TIME BOUND REVISION

DAILY PRACTICE

TEST SERIES OF MATH AND GAT