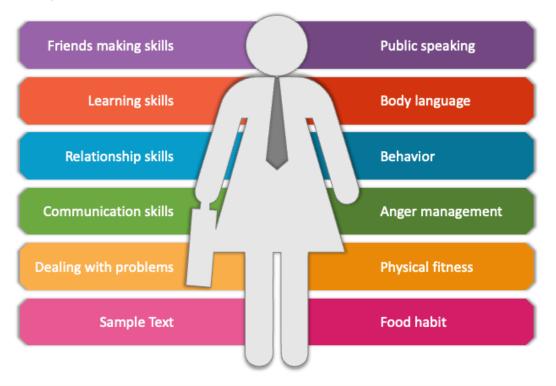

#### PERSONALITY DEVELOPMENT

Personality Development is all About

Education & Knowledge

Health and Physical Development

Personality Development

# For Personality Development Purpose

- **Personality improvement Program** Knowledge and Presentation Skills **Communication And Opinion Building** ■ News Paper Reading And Current Affairs Knowledge **Dressing And Behavioral Skills** ■ Psychology Analysis **Standard Debate and Discussion Skills** 
  - **☐** Mock Interview With Expert Panels