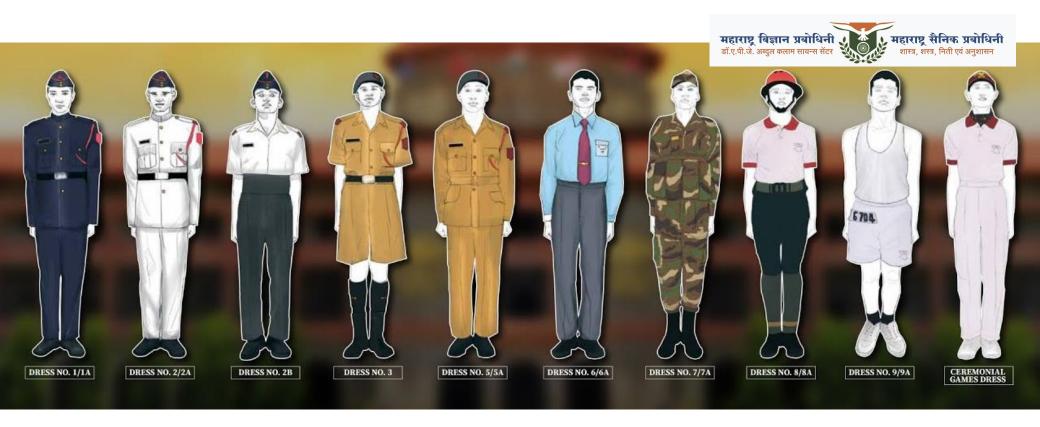

#### MSP And MahaVidnyan UNIFORMS

ONE UNIFORM SPECIAL PERPOSE/ONE UNIFORM DAILY USE
TRACK SUIT=PANT+JACKET+TSHIRT+SHOES/ Sports Uniform/ Classroom
Uniform/ Functional and Ceremonial Uniform/Night Dress
NO OTHER DRESS ARE ALLOWED